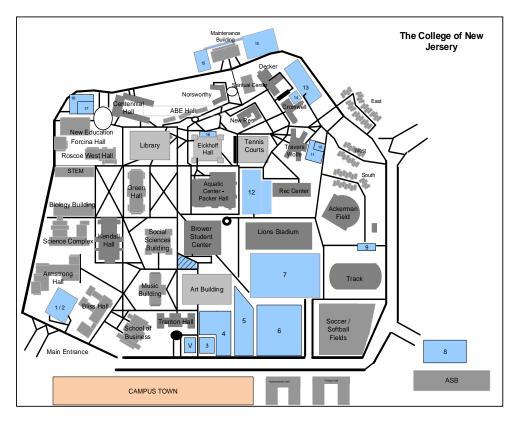

## **Visitor Permit**

| Display this permit on Driver's Side Dashboard |                                 |
|------------------------------------------------|---------------------------------|
| Date(s) of event:                              | Wednesday May 7 2025            |
| Parking Lot(s) assigned:                       | Lots 5, 6, 7, 12, 17, Visitor   |
| PERMIT VALID Time:                             | 8:00am-4:00pm                   |
| License Plate # (guest to fill in)             |                                 |
| Location of Event:                             | Education Building              |
| Title of Event:                                | eacher Professional Development |
| Event Ref #:                                   | 756890                          |
| Permit #                                       | S-25-GW-0303-03                 |
|                                                |                                 |