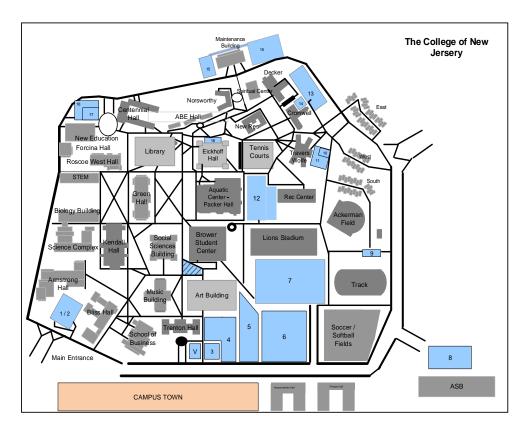

## **Visitor Permit**

| <u>Display this permit on Driver's Side Dashboard</u> |                                          |
|-------------------------------------------------------|------------------------------------------|
|                                                       |                                          |
| Date(s) of event:                                     | Monday April 28 2025                     |
| Parking Lot(s) assigned:                              | Lots 5, 6, 7, & 13                       |
| PERMIT VALID Time:                                    | 8:00am-4:00pm                            |
| License Plate # (guest to fill in)                    |                                          |
|                                                       |                                          |
| Location of Event:                                    | Education Building 105                   |
|                                                       |                                          |
| Title of Event:                                       | Gamo On: Factoring multiplication chills |
|                                                       | Game On: Fostering multiplication skills |
| Event Ref #:                                          | 754885                                   |
| Permit #                                              | S-25-GW-0303-03                          |
|                                                       |                                          |