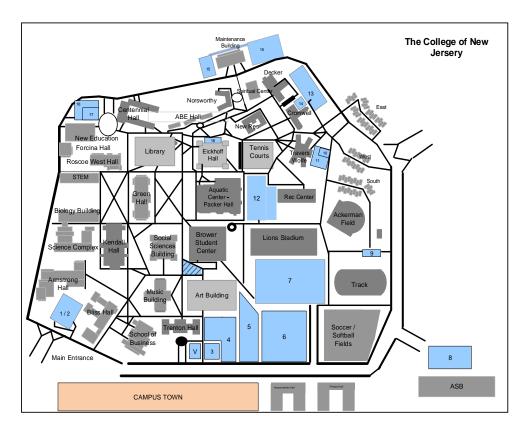

## **Visitor Permit**

| Display this permit on Driver's Side Dashboard |                        |
|------------------------------------------------|------------------------|
|                                                |                        |
| Date(s) of event:                              | Friday, March 28, 2025 |
| Parking Lot(s) assigned:                       | Lots 5, 6, 7, & 17     |
| PERMIT VALID Time:                             | 8:00AM-4:00PM          |
| License Plate # (guest to fill in)             |                        |
|                                                |                        |
| Location of Event:                             | Education              |
|                                                |                        |
| Title of Event:                                | Wunches                |
|                                                |                        |
| Event Ref #:                                   | EMS-748016             |
| Permit #                                       | S-25-BE-0917-16        |
|                                                |                        |