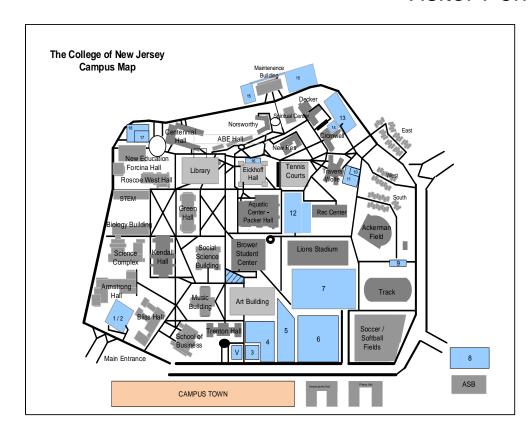

## **Visitor Permit**

| <u>Display this permit on Driver's Side Dashboard</u> |                          |
|-------------------------------------------------------|--------------------------|
|                                                       |                          |
| Date(s) of event:                                     | Tuesday, April 16th 2024 |
| Parking Lot(s) assigned:                              | Lots 5, 6, 7, 17         |
| PERMIT VALID Time:                                    | 8:00 AM - 4:00 PM        |
| License Plate # (guest to fill in)                    |                          |
| Location of Event:                                    | Education Building       |
| Title of Event:                                       | Inquiry Based Learning   |
| Event Ref #:                                          | EMS-739388               |
| Permit #                                              | S-24-SS-0412-01          |
|                                                       |                          |