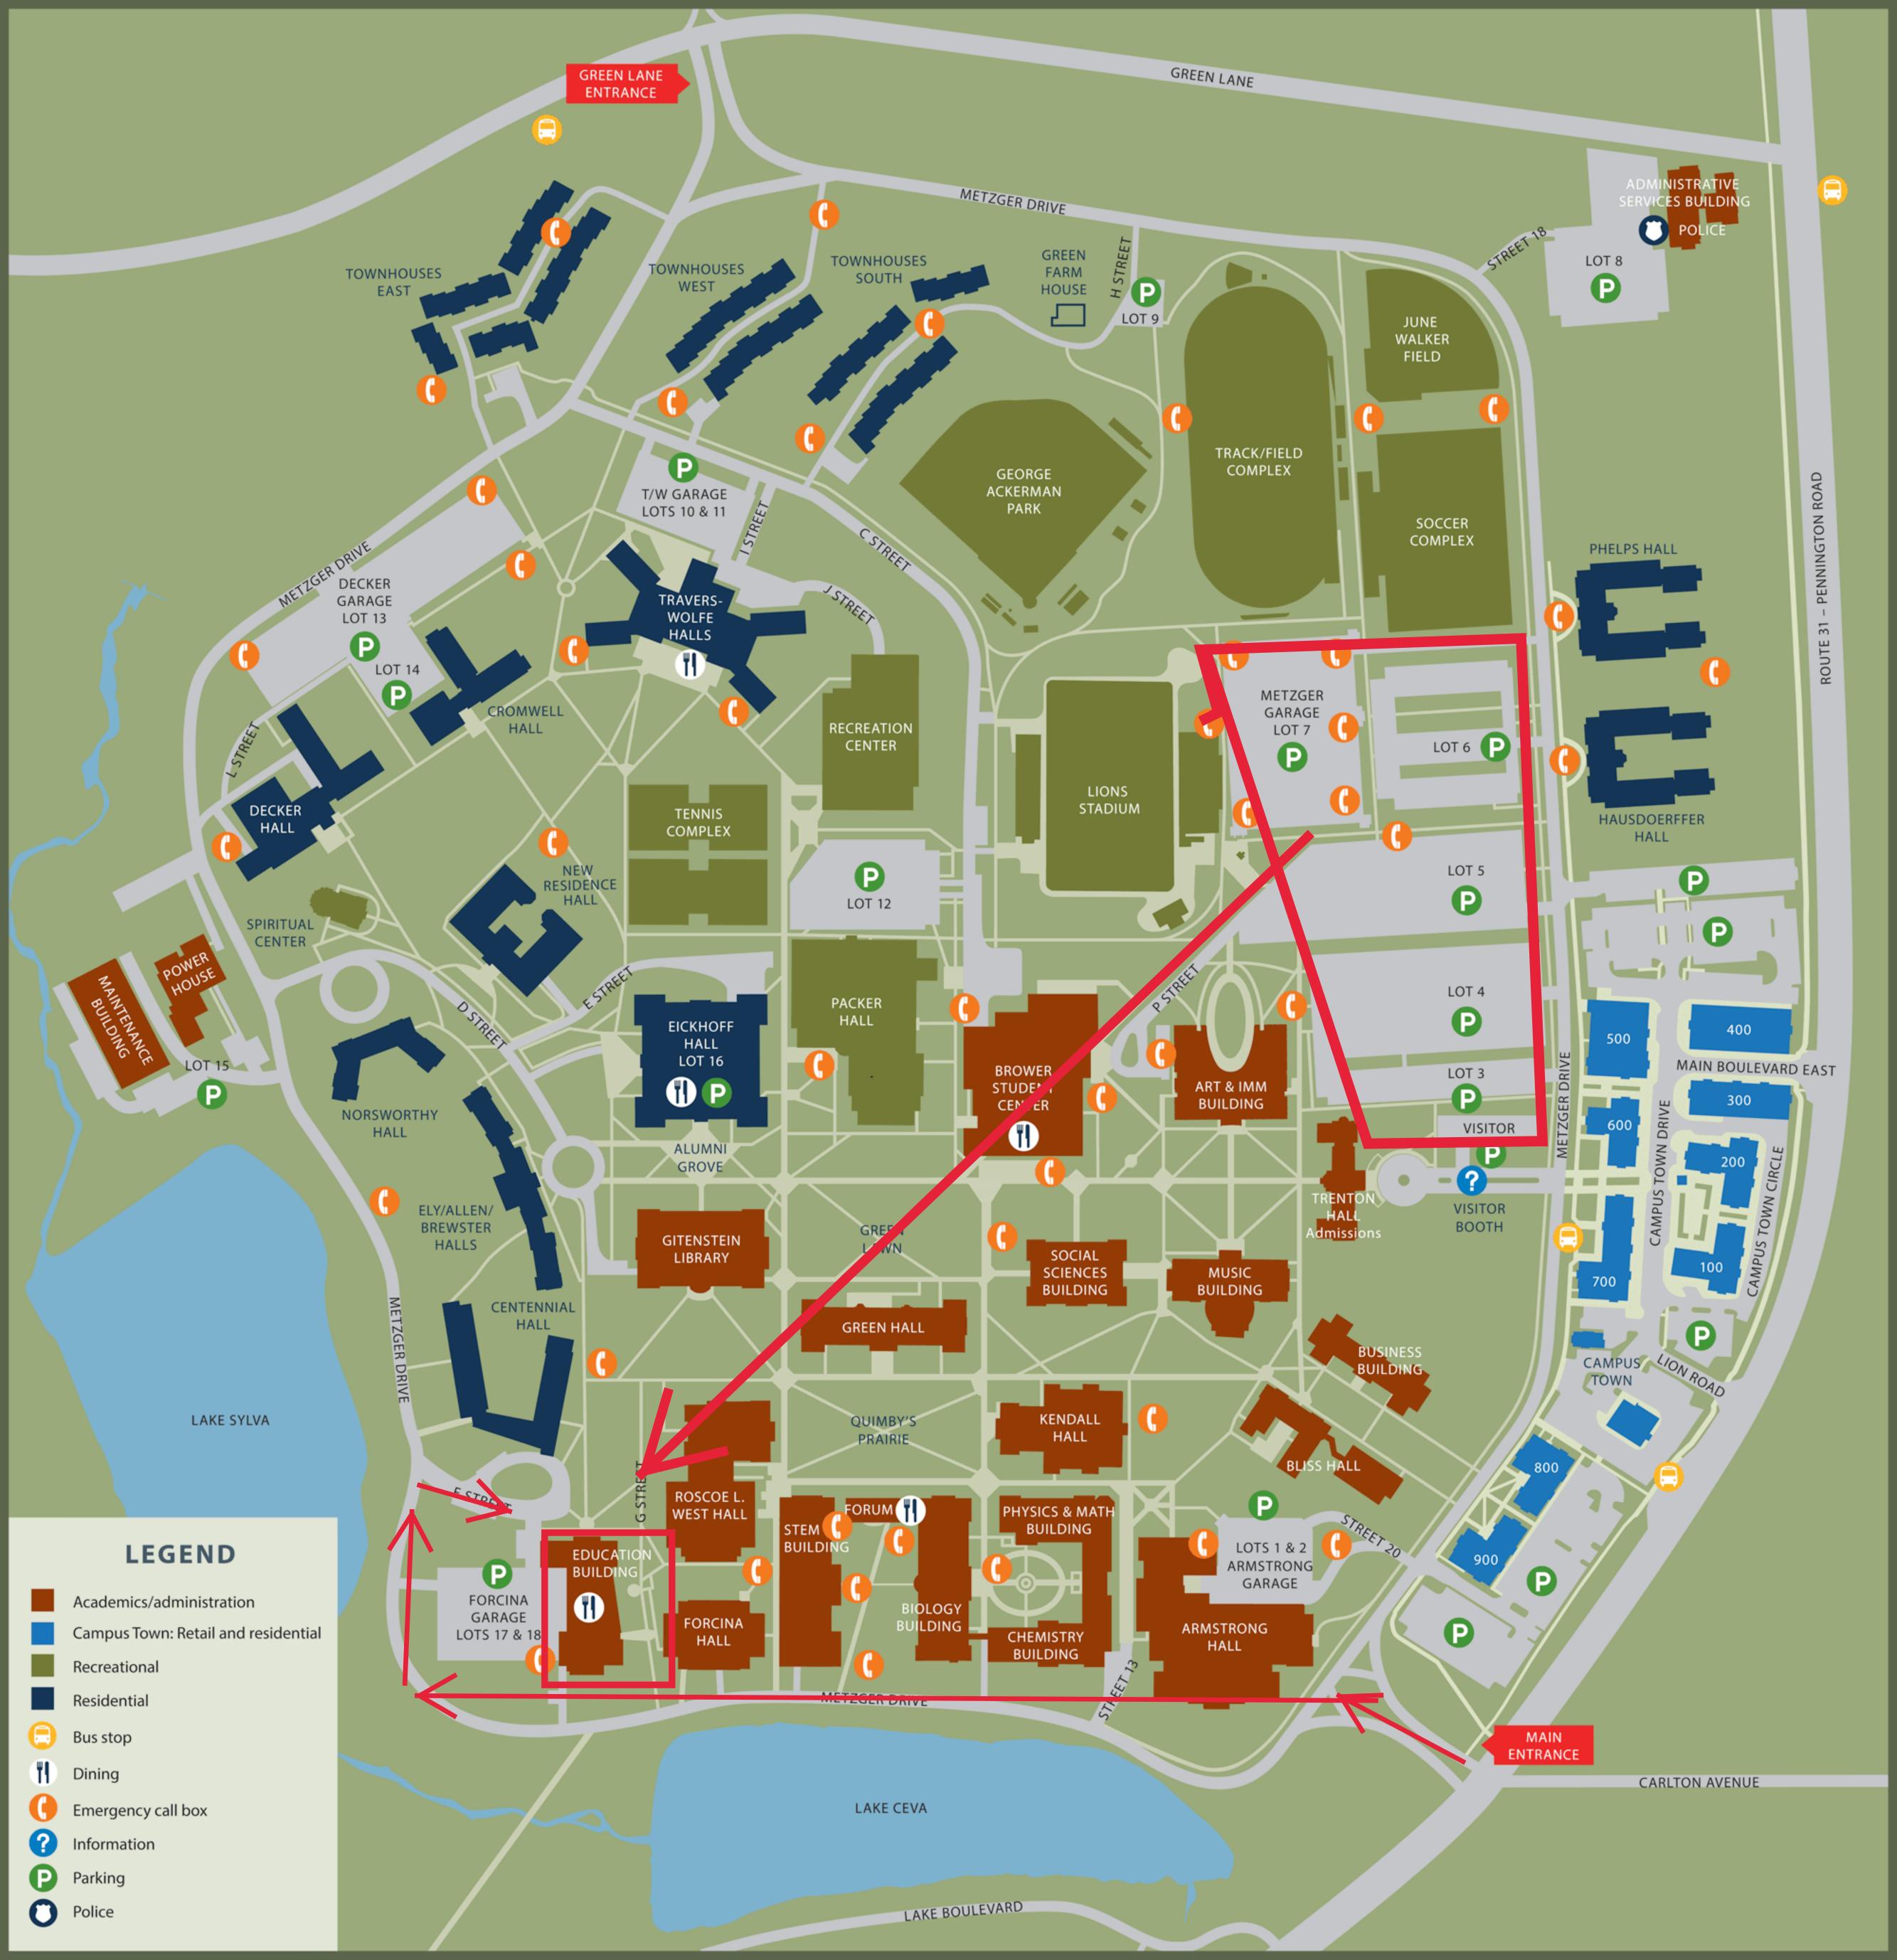

## **Visitor Permit**

| Date(s) of event:                 | Friday, May 12, 2023                          |
|-----------------------------------|-----------------------------------------------|
| Parking Lot(s) assigned:          | Lots V 18, 5, 6, & 7                          |
| PERMIT VALID Time:                | 5:30AM - 5:30PM                               |
| icense Plate # (guest to fill in) |                                               |
| ocation of Event:                 | Education                                     |
| Fitle of Event:                   | Campus Visitor: Scholars Engagement<br>Series |
| event Ref #:                      | EMS-3474311                                   |
| Permit #                          | S-23-KK-0906-9                                |